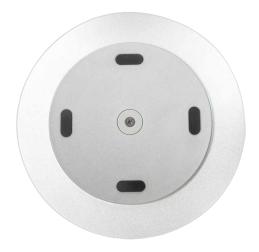

### **View From Any Angle**

This monitor swivel base with 360° rotation for a smooth transition while turning the monitor to the optimal position. Equipped with 4 rubber feet to prevent it from scratching and slipping. Easily to share a monitor screen during meetings.

#### 360° Rotation

Freely rotates 360°, convenient to view the monitor/laptop from any angle.

#### Stable & Sturdy Base

Made of aluminum alloy and the surface is flat which won't hurt the bottom of your monitors. The bottom is equipped with 4 rubber feet to prevent it from scratching your desk. Stable weighted base design.