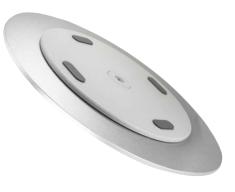

### **View From Any Angle**

This monitor swivel base with 360° rotation for a smooth transition while turning the monitor to the optimal position. Equipped with 4 rubber feet to prevent it from scratching and slipping. Easily to share a monitor screen during meetings.

#### 360° Rotation

Freely rotates 360°, convenient to view the monitor/laptop from any angle.

#### Stable & Sturdy Base

Made of aluminum alloy and the surface is flat which won't hurt the bottom of your monitors. The bottom is equipped with 4 rubber feet to prevent it from scratching your desk. Stable weighted base design.