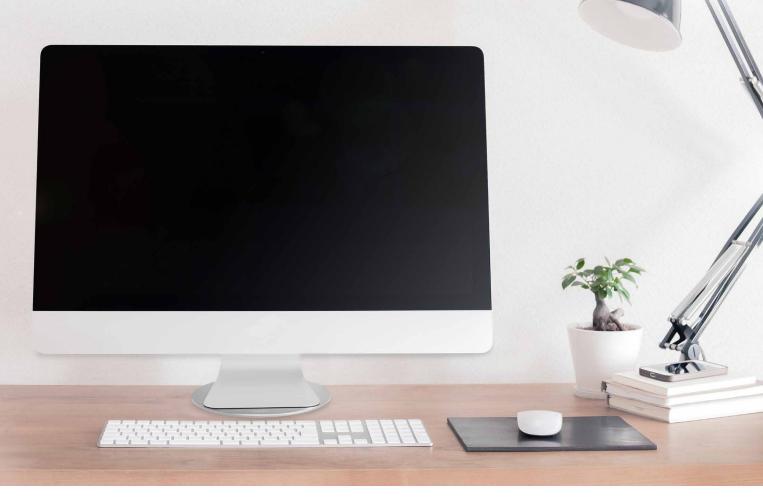

### **View From Any Angle**

This monitor swivel base with 360° rotation for a smooth transition while turning the monitor to the optimal position. Equipped with 4 rubber feet to prevent it from scratching and slipping. Easily to share a monitor screen during meetings.

#### Wide Compatibility

Suitable for most holders of tablet and phone, widely compatible for iMac, laptop, monitors, potted plants, arts & crafts.