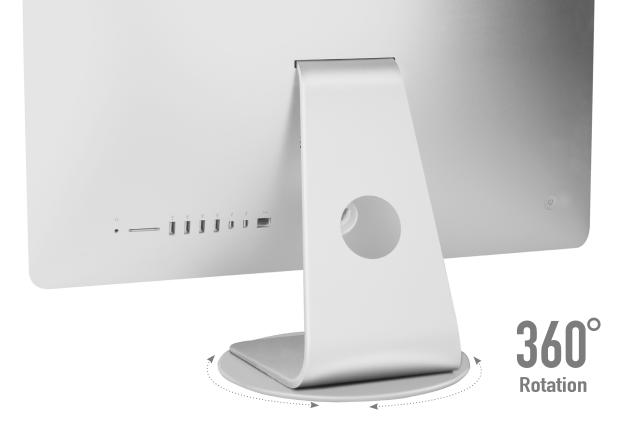

#### 360° Rotation

Freely rotates 360°, convenient to view the monitor/laptop from any angle.